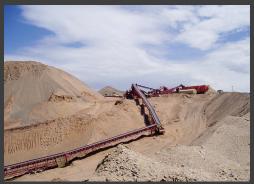

- Heavy-duty truss style design
- Designed for 1000 TPH @ 390 FPM
- Dual 25 hp 1800 RPM electric motors with v-belt drive and Dodge® speed reducers
- 20" diameter lagged drum head pulley
- 14" diameter steel wing tail pulley
- 12" diameter lagged bend pulleys
- Ratchet style gravity take-up assembly
- Screw type take-up assembly on tail end

- 5" diameter CEMA® "C" idlers and rubber disc return rollers
- 3-ply 1/4" x 1/16" conveyor belt
- Tandem 10', 22,500 lb hub-piloted axles with brakes
- Tandem mechanical suspension
- 285/75R24.5 low profile tires
- Flexco "Rockline®" belt wiper
- 5th wheel = 10,000 lbs, Tandem axles = 31,000 lbs
- 10' x 13'11" x 82'4"