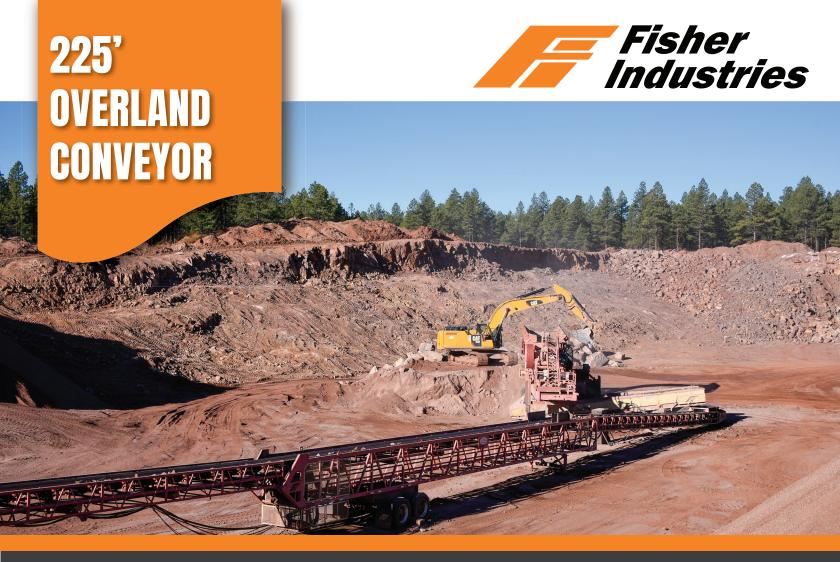

- Heavy-duty truss style design
- Designed for 1000 TPH @ 390 FPM
- Dual 25 hp 1800 RPM electric motors with v-belt drive and Dodge® speed reducers
- 20" diameter lagged drum head pulley
- 14" diameter steel wing tail pulley
- 12" diameter lagged bend pulleys
- Ratchet style gravity take-up assembly
- Screw type take-up assembly on tail end

- 5" diameter CEMA® "C" idlers and rubber disc return rollers
- 3-ply 1/4" x 1/16" conveyor belt
- Tandem 10', 22,500 lb hub-piloted axles with brakes
- Tandem mechanical suspension
- 285/75R24.5 low profile tires
- Flexco "Rockline®" belt wiper
- 5th wheel = 10,000 lbs, Tandem axles = 31,000 lbs
- 10' x 13'11" x 82'4"