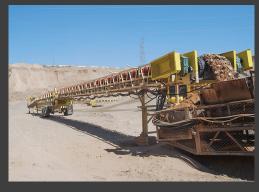

- Heavy-duty truss style design
- Designed for 1000 TPH @ 390 FPM
- Dual 25 hp 1800 RPM electric motors with v-belt drive and Dodge® speed reducers
- 20" diameter lagged drum head pulley
- 14" diameter steel wing tail pulley
- 12" diameter lagged bend pulleys
- Ratchet style gravity take-up assembly
- Screw type take-up assembly on tail end

- 5" diameter CEMA® "C" idlers and rubber disc return rollers
- 3-ply 1/4" x 1/16" conveyor belt
- Tandem 10', 22,500 lb hub-piloted axles with brakes
- Tandem mechanical suspension
- 285/75R24.5 low profile tires
- Flexco "Rockline®" belt wiper
- 5th wheel = 10,000 lbs, Tandem axles = 31,000 lbs
- 10' x 13'11" x 82'4"