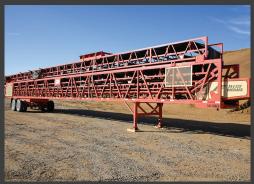

- Heavy-duty truss style design
- Designed for 1000 TPH @ 390 FPM
- Dual 25 hp 1800 RPM electric motors with v-belt drive and Dodge® speed reducers
- 20" diameter lagged drum head pulley
- 14" diameter steel wing tail pulley
- 12" diameter lagged bend pulleys
- Ratchet style gravity take-up assembly
- Screw type take-up assembly on tail end

- 5" diameter CEMA® "C" idlers and rubber disc return rollers
- 3-ply 1/4" x 1/16" conveyor belt
- Tandem 10', 22,500 lb hub-piloted axles with brakes
- Tandem mechanical suspension
- 285/75R24.5 low profile tires
- Flexco "Rockline®" belt wiper
- 5th wheel = 10,000 lbs, Tandem axles = 31,000 lbs
- 10' x 13'11" x 82'4"