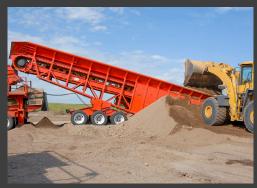

- Designed for 600 800 TPH @ 15 60 FPM
- Cat® style D4E SALT track chain and single flange rollers
- Forged 27-tooth sprocket welded to head shaft with spherical bearings
- Heavy-duty return rollers
- Fabricated take-up wheel with heavy-duty tapered roller bearings
- 75 hp hydrostatic 5000-psi hydraulic system with O&K planetary reducer, hydraulic motor & pump with electronic speed control, oil heaters and cooler

- Heavy-duty Fisher "3-piece sandwich" fabricated apron pans
- Impact bars in impact areas
- Triple 10', 22,500 lb hub-piloted axles with brakes and airbag suspension and 285/75R24.5 low profile tires
- Electrical switchgear and controls mounted on plant with remote control receiver & transmitter
- 5th wheel = 35,000 lbs, Triple axles = 48,500 lbs
- 10'6" x 14'2" x 55'4"