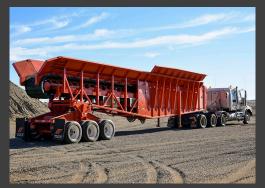

- Designed for 600 800 TPH @ 15 60 FPM
- Cat® style D4E SALT track chain and single flange rollers
- Forged 27-tooth sprocket welded to head shaft with spherical bearings
- Heavy-duty return rollers
- Fabricated take-up wheel with heavy-duty tapered roller bearings
- 75 hp hydrostatic 5000-psi hydraulic system with O&K planetary reducer, hydraulic motor & pump with electronic speed control, oil heaters and cooler

- Heavy-duty Fisher "3-piece sandwich" fabricated apron pans
- Impact bars in impact areas
- Triple 10', 22,500 lb hub-piloted axles with brakes and airbag suspension and 285/75R24.5 low profile tires
- Electrical switchgear and controls mounted on plant with remote control receiver & transmitter
- 5th wheel = 35,000 lbs, Triple axles = 48,500 lbs
- 10'6" x 14'2" x 55'4"