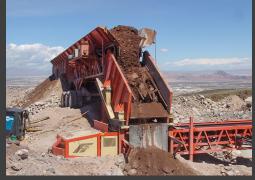

- Designed for 600 800 TPH @ 15 60 FPM
- Cat® style D4E SALT track chain and single flange rollers
- Forged 27-tooth sprocket welded to head shaft with spherical bearings
- Heavy-duty return rollers
- Fabricated take-up wheel with heavy-duty tapered roller bearings
- 75 hp hydrostatic 5000-psi hydraulic system with O&K planetary reducer, hydraulic motor & pump with electronic speed control, oil heaters and cooler

- Heavy-duty Fisher "3-piece sandwich" fabricated apron pans
- Impact bars in impact areas
- Triple 10', 22,500 lb hub-piloted axles with brakes and airbag suspension and 285/75R24.5 low profile tires
- Electrical switchgear and controls mounted on plant with remote control receiver & transmitter
- 5th wheel = 35,000 lbs, Triple axles = 48,500 lbs
- 10'6" x 14'2" x 55'4"