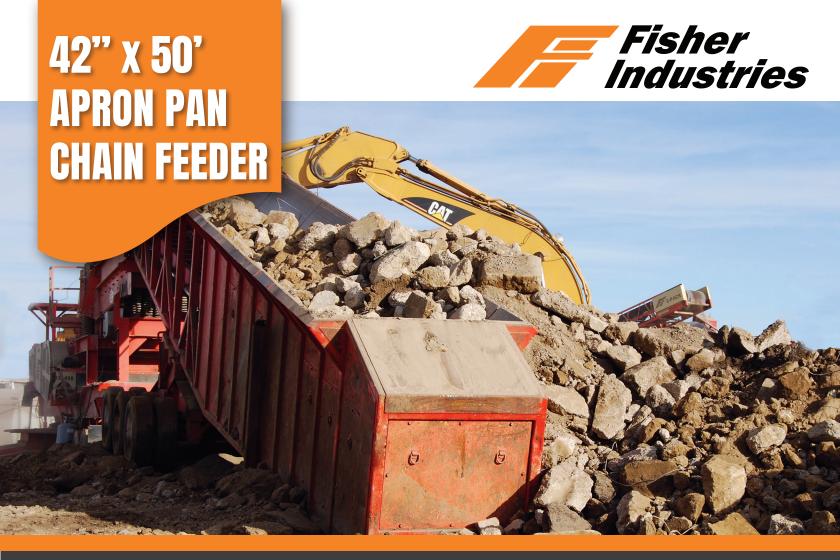

- Designed for 600 800 TPH @ 15 60 FPM
- Cat® style D4E SALT track chain and single flange rollers
- Forged 27-tooth sprocket welded to head shaft with spherical bearings
- Heavy-duty return rollers
- Fabricated take-up wheel with heavy-duty tapered roller bearings
- 75 hp hydrostatic 5000-psi hydraulic system with O&K planetary reducer, hydraulic motor & pump with electronic speed control, oil heaters and cooler

- Heavy-duty Fisher "3-piece sandwich" fabricated apron pans
- Impact bars in impact areas
- Triple 10', 22,500 lb hub-piloted axles with brakes and airbag suspension and 285/75R24.5 low profile tires
- Electrical switchgear and controls mounted on plant with remote control receiver & transmitter
- 5th wheel = 35,000 lbs, Triple axles = 48,500 lbs
- 10'6" x 14'2" x 55'4"