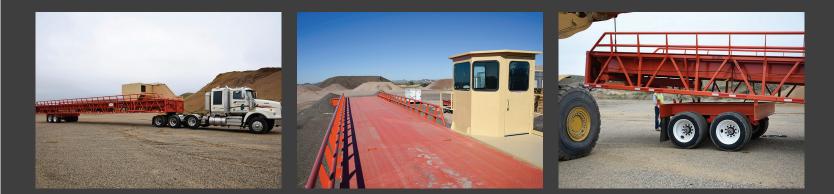

## 10' X 70' Portable Truck scale

- 5

- Thurman<sup>®</sup> model 8100E 10' x 70', 100 ton gross mechanical lever platform scale
- IS-3000 A1 indicator
- Series 295 ticket printer
- 1K "S-type" load cell
- Heavy-duty truss style sub framing
- 1/4" plated welded steel decking
- Tire rub rails
- Folding, telescoping dolly legs on front

- Removable transport assembly with tandem 10', 22,500 lb hub-piloted axles and brakes, mechanical suspension, and 285/75R24.5 low profile tires
- Swing-out walls on each end
- 5' x 6' fold-over scale house with heat/AC, sliding safety glass windows, and insulation
- Fold-over walkway assembly
- Power converter for 12V DC to 110V AC
- 5th wheel = 18,000 lbs, Tandem axles = 32,000 lbs
- 11' x 13'9" x 71'6"